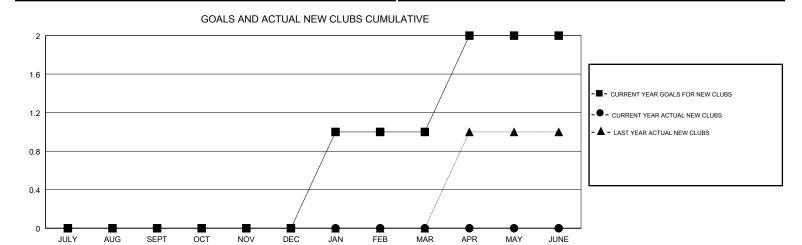

## **LOCATION CALIFORNIA HOWARD HUDSON GMT CA** Clubs Members RESULTS FOR 2018-2019 RESULTS FOR 2018-2019 NEW CLUB GOAL NEW CLUBS DROPPED CLUBS MEMBER GROWTH NET MEMBER GROWTH DROPPED QUARTER QUARTER GOAL ACTUAL MEMBERS ACTUAL (including transfers) 0 0 0 10 35 35 JULY/AUG/SEPT JULY/AUG/SEPT 0 5 11 7 OCT/NOV/DEC OCT/NOV/DEC 0 1 0 10 0 0 JAN/FEB/MAR JAN/FEB/MAR 0 0 0 0 11 APR/MAY/JUNE APR/MAY/JUNE