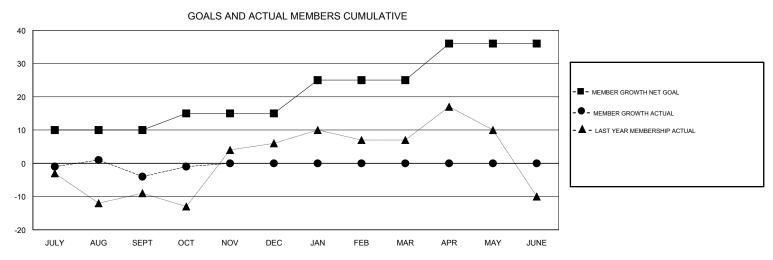

## **LOCATION CALIFORNIA HOWARD HUDSON GMT CA** Clubs Members RESULTS FOR 2018-2019 RESULTS FOR 2018-2019 NEW CLUB GOAL NEW CLUBS DROPPED CLUBS MEMBER GROWTH NET MEMBER GROWTH DROPPED QUARTER QUARTER GOAL ACTUAL MEMBERS ACTUAL (including transfers) 0 0 0 10 35 35 JULY/AUG/SEPT JULY/AUG/SEPT 0 5 11 7 OCT/NOV/DEC OCT/NOV/DEC 0 1 0 10 0 0 JAN/FEB/MAR JAN/FEB/MAR 0 0 0 0 11 APR/MAY/JUNE APR/MAY/JUNE